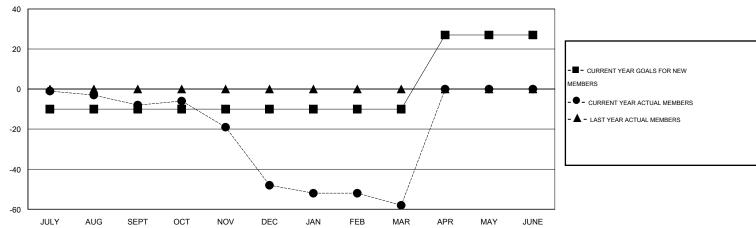

#### OPEN **LOCATION KANSAS**

| GMT: OPEN                   |                  |                  | LOCATIO          | N KANSAS         | _                           |                    |                                     |                    | GMT CA 1         |
|-----------------------------|------------------|------------------|------------------|------------------|-----------------------------|--------------------|-------------------------------------|--------------------|------------------|
|                             |                  | Clubs            |                  |                  |                             |                    | Members                             |                    |                  |
|                             | RESUI            | TS FOR 2014-2015 | i                |                  | RESULTS FOR 2014-2015       |                    |                                     |                    |                  |
| QUARTER                     | NEW CLUB<br>GOAL | NEW CLUBS        | DROPPED<br>CLUBS | NET<br>GAIN/LOSS | QUARTER                     | NEW MEMBER<br>GOAL | CHARTER AND<br>NEW MEMBERS<br>ADDED | DROPPED<br>MEMBERS | NET<br>GAIN/LOSS |
| JULY/AUG/SEPT OCT/NOV/DEC   | 0                | 0<br>1           | 0                | 0<br>1           | JULY/AUG/SEPT OCT/NOV/DEC   | -10<br>0           | 41<br>59                            | 49<br>99           | -8<br>-40        |
| JAN/FEB/MAR<br>APR/MAY/JUNE | 0<br>1           | 1<br>0           | 1<br>0           | 0<br>0           | JAN/FEB/MAR<br>APR/MAY/JUNE | 0<br>37            | 70<br>0                             | 80<br>0            | -10<br>0         |

### GOALS AND ACTUAL MEMBERS CUMULATIVE

| DROPPED CLUBS: 1  DROPPED MEMBERS |         | 49 CLUBS OF 87 ADDED 1 OR MORE<br>NEW MEMBERS | GENDER DISTRIBUTION  MALE 1,384 (71.64%)  FEMALE 548 (28.36%) |     |
|-----------------------------------|---------|-----------------------------------------------|---------------------------------------------------------------|-----|
| DECEASED CLUB CANCELLED           | 35<br>0 | CLICK HERE FOR HEALTH ASSESSMENT DATA         | FAMILY UNIT MEMBERS                                           | 438 |
| OTHER                             | 193     |                                               | HEAD OF HOUSEHOLD                                             | 217 |
| TOTAL                             | 228     |                                               | NON-HEAD OF HOUSEHOLD                                         | 221 |