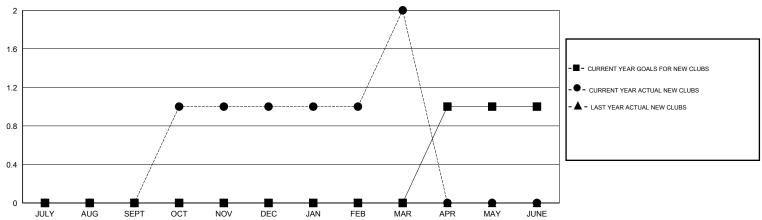

#### OPEN **LOCATION KANSAS**

| GMT: OPEN                   |                  |                  | LOCATIO          | N KANSAS         | _                           |                    |                                     |                    | GMT CA 1         |
|-----------------------------|------------------|------------------|------------------|------------------|-----------------------------|--------------------|-------------------------------------|--------------------|------------------|
|                             |                  | Clubs            |                  |                  |                             |                    | Members                             |                    |                  |
|                             | RESUI            | TS FOR 2014-2015 | i                |                  | RESULTS FOR 2014-2015       |                    |                                     |                    |                  |
| QUARTER                     | NEW CLUB<br>GOAL | NEW CLUBS        | DROPPED<br>CLUBS | NET<br>GAIN/LOSS | QUARTER                     | NEW MEMBER<br>GOAL | CHARTER AND<br>NEW MEMBERS<br>ADDED | DROPPED<br>MEMBERS | NET<br>GAIN/LOSS |
| JULY/AUG/SEPT OCT/NOV/DEC   | 0                | 0<br>1           | 0                | 0<br>1           | JULY/AUG/SEPT OCT/NOV/DEC   | -10<br>0           | 41<br>59                            | 49<br>99           | -8<br>-40        |
| JAN/FEB/MAR<br>APR/MAY/JUNE | 0<br>1           | 1<br>0           | 1<br>0           | 0<br>0           | JAN/FEB/MAR<br>APR/MAY/JUNE | 0<br>37            | 70<br>0                             | 80<br>0            | -10<br>0         |

### GOALS AND ACTUAL NEW CLUBS CUMULATIVE